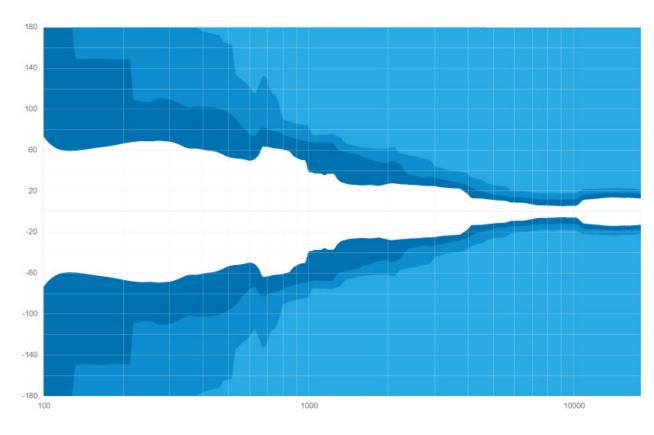

ea coating                                          |
| Cabinet                    | High grade birch plywood                                                   |

<sup>(1)</sup> Peak level measured at 1 m under free field conditions using pink noise with crest factor 5

## **Accessories**

# Delta bar for bumper of FRX 12



## **Bumper for FRX 12 series**



"H" profile for FRX 12 series



### Horizontal Yoke for FRX 12



Rain Cover for FRX 12 series



**Protection Cover for FRX 12** 



## Flight case

# Flight-case for 2 FRX 12 incl. wheels



Subwoofers

**S 21**Touring high performance compact 21" subwoofer



Ref.: 48105

MTSub 218
High performance passive 2×18"
touring subwoofer



Ref.: 48132

## **Beamwidth**

#### FRX 12 Horizontal beamwidth



#### FRX 12 Vertical beamwidth



### **Contact & Links**

### Need more information about our products?

www.audiofocus.eu
info@audiofocus.eu
www.facebook.com/AudiofocusPage/
www.facebook.com/groups/AUDIOFOCUS/

## Scan QR Code to view the FRX 12 product's web page.



#### Follow Us.