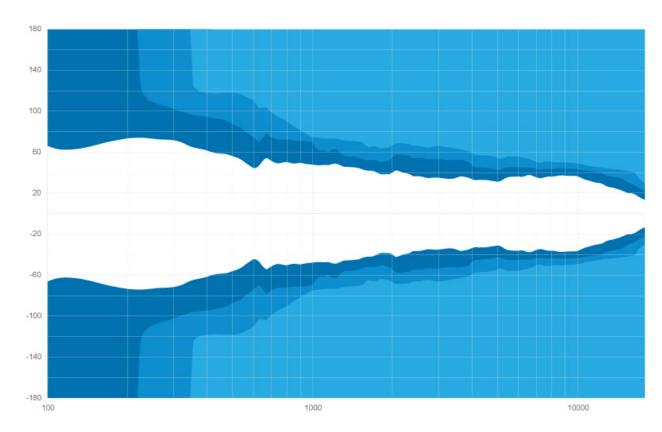

| Highly resistant polyurea coating                                          |
| Cabinet                    | High grade birch plywood                                                   |

<sup>(1)</sup> Peak level measured at 1 m under free field conditions using pink noise with crest factor 5

## **Accessories**

# Delta bar for bumper of FRX 12



## **Bumper for FRX 12 series**



"H" profile for FRX 12 series



### Horizontal Yoke for FRX 12



Rain Cover for FRX 12 series



**Protection Cover for FRX 12** 



## Flight case

# Flight-case for 2 FRX 12 incl. wheels



Subwoofers

**S 21**Touring high performance compact 21" subwoofer



Ref.: 48105

MTSub 218
High performance passive 2×18"
touring subwoofer



Ref.: 48132

## **Beamwidth**

#### FRX 12 Horizontal beamwidth



#### FRX 12 Vertical beamwidth



### **Contact & Links**

### Need more information about our products?

www.audiofocus.eu
info@audiofocus.eu
www.facebook.com/AudiofocusPage/
www.facebook.com/groups/AUDIOFOCUS/

## Scan QR Code to view the FRX 12 product's web page.



#### Follow Us.