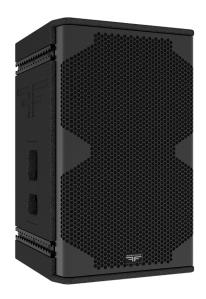

# FRX 12 High SPL. Compact and Scalable.

80° x

55Hz - 20kHz

FRX 12 is a compact, powerful bi-amplified 2-way constant curvature loudspeaker, optimized for medium throw, high SPL live applications. FRX 12 is a uniquely versatile building block for systems ranging from single top pole mounts to left/right, central cluster or in the round setups. Typically used in horizontal ground stack configurations, FRX 12 can also be flown horizontally or vertically and its adjustable 80×30° AF horn can be reconfigured quickly without the need for tools.

Our proprietary X-Comb DSP technology eliminates comb effects, ensuring perfect coupling between FRX 12 cabinets and creating a coherent wavefront at any location. The enclosure houses a 1.4" diaphragm compression driver loaded with a 12" neodymium low-frequency transducer and offers two distinct directivity plans.

FRX 12 can be quickly deployed in any configuration when used with AUDIOFOCUS A Series amplifiers with integral DSP and dedicated presets. Armonia presets are also available for Powersoft amplifiers.

FRX 12 is built with pride in Belgium and coated in tough, weather-resistant polyurea to safeguard your investment. The cabinet front is protected by a rigid metal grill, backed by acoustically transparent foam.